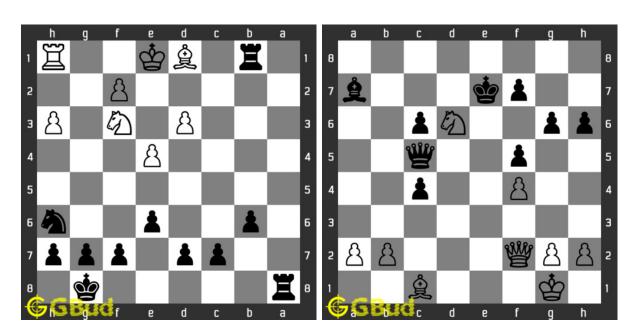

#### 15. Sacrifice a piece to gain queen 16. Gain rook

Level: easy, Next Move: Black
URL: https://gbud.in/gsbkt84

Level: hard, Next Move: White
URL: https://gbud.in/gsbkt84

#### 17. Gain rook

Level: easy, Next Move: White URL: https://gbud.in/gsbkt84