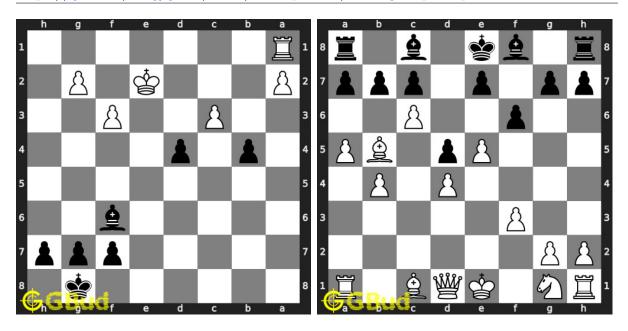

#### 11. Gain a piece

Level: Hard, Next Move: White URL: https://gbud.in/gsbkt84

#### 12. Gain queen

Level: Hard, Next Move: White URL: https://gbud.in/gsbkt84

#### 13. Gain rook

Level: Medium, Next Move: Black Level: Medium, Next Move: White

URL: https://gbud.in/gsbkt84

#### 14. Remove support to queen

URL: https://gbud.in/gsbkt84

#### 15. Sacrifice a piece to gain queen 16. Gain rook

Level: easy, Next Move: Black
URL: https://gbud.in/gsbkt84

Level: hard, Next Move: White
URL: https://gbud.in/gsbkt84

#### 17. Gain rook

Level: easy, Next Move: White URL: https://gbud.in/gsbkt84

#### 18. Gain rook

Level: easy, Next Move: White URL: https://gbud.in/gsbkt84

#### 19. Gain rook

Level: medium, Next Move: Black Level: easy, Next Move: White URL: https://gbud.in/gsbkt84

### 20. Give a discovered check to opponent

URL: https://gbud.in/gsbkt84

### 21. Gain queen

Level: hard, Next Move: White URL: https://gbud.in/gsbkt84

Figure 1: Solve other puzzles @ https://gbud.in/chsgppz