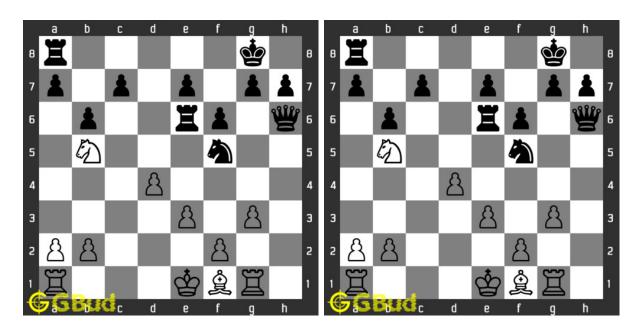

### 20. Give a discovered check to opponent

URL: https://gbud.in/gsbkt84

### 21. Gain queen

Level: hard, Next Move: White URL: https://gbud.in/gsbkt84

Figure 1: Solve other puzzles @ https://gbud.in/chsgppz