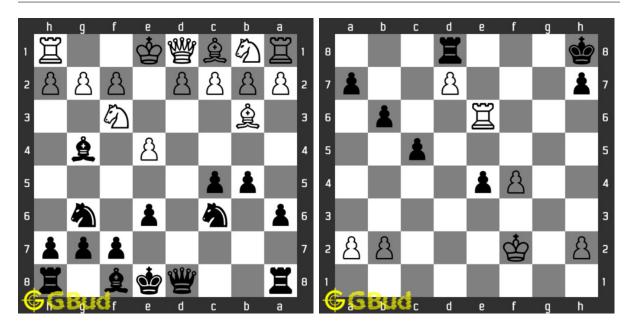

#### 18. Gain rook

Level: easy, Next Move: White URL: https://gbud.in/gsbkt84

#### 19. Gain rook

Level: medium, Next Move: Black Level: easy, Next Move: White URL: https://gbud.in/gsbkt84