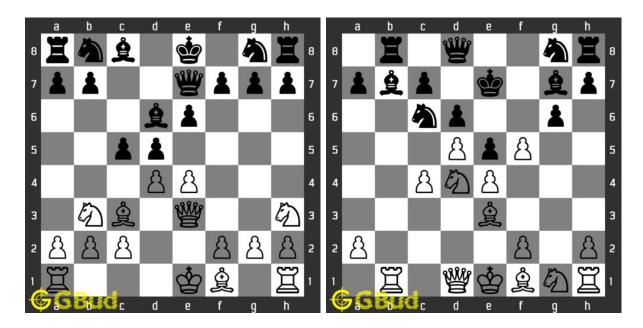

#### 11. Gain a piece

Level: Hard, Next Move: White URL: https://gbud.in/gsbkt84

#### 12. Gain queen

Level: Hard, Next Move: White URL: https://gbud.in/gsbkt84

#### 13. Gain rook

Level: Medium, Next Move: Black Level: Medium, Next Move: White

URL: https://gbud.in/gsbkt84

#### 14. Remove support to queen

URL: https://gbud.in/gsbkt84